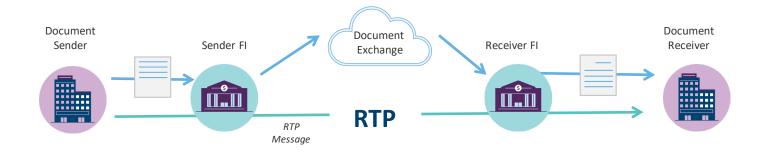

## **Intelligent Document Delivery via the RTP® Network**

Document Exchange is a new service that enhances The Clearing House's RTP<sup>®</sup> capabilities by providing easy access to documents, such as bills, invoices, and remittances in the same transaction flow with the payment or payment request. It is part of a secure, two-way communication for billers, suppliers, and providers of benefits, payroll, insurance and more.

## Access to documents - not just data

The RTP network already has capabilities for participants to send and receive information back and forth across a secure bank channel. Document Exchange takes that capability to the next level – offering easy-to-read PDF documents accessible with the payment or request for payment messages for FIs to display to their customers. Businesses don't need to push their data into an addenda record, but rather provide their customers formatted views they already use within their processes today.

Document storage and retrieval services are not new, but Document Exchange is new – especially designed for today's digital commerce. It is an integral part of the RTP network and accessed via API, so there's no complicated integration effort. It's managed by The Clearing House, so you know it's safe and reliable.