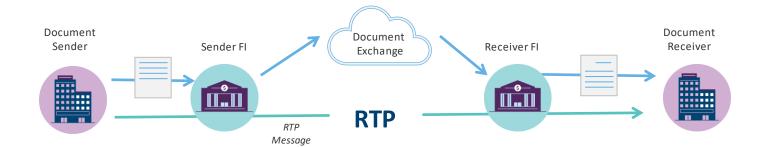

## Document Exchange

## **Intelligent Document Delivery via the RTP® Network**

Document Exchange is a new service that will enhance The Clearing House's RTP® network capabilities by providing easy access to documents, such as bills, invoices, and remittances in the same transaction flow with the payment or payment request. It is part of a secure, two-way communication for billers, suppliers, and providers of benefits, payroll, insurance and more.

## Access to documents - not just data

The RTP® network already has capabilities for participants to send and receive information back and forth across a secure bank channel. Document Exchange takes that capability to the next level – offering easy-to-read PDF or XML documents accessible with the payment or request for payment messages for FIs to display to their customers. Businesses don't need to push their data into an addenda record, but rather provide their customers formatted views they already use within their processes today.